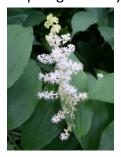

False Solomon's Seal *Smilacina racemosa*Asparagus family

Common Blue Violet *Viola sororia*Violet family