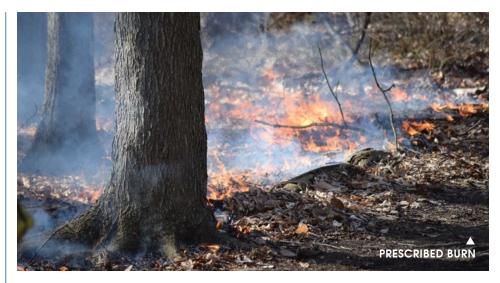

Fire break and prescribed burn at Hovnanian Sanctuary in the Pinelands to support biodiversity, improve forest and watershed health, and protect neighbors.

Invasive plant control across the state to restore native plant communities that support wildlife, including migratory songbirds, raptors, and pollinators.