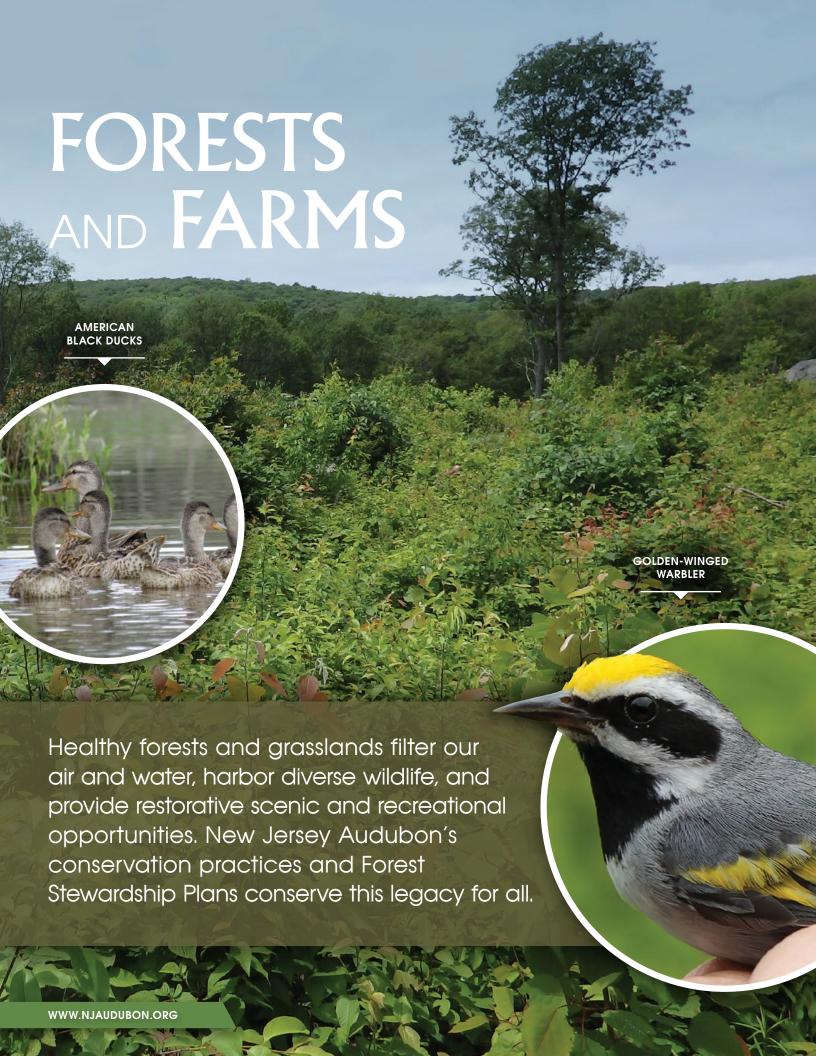

In 2019, investment in New Jersey Audubon was strong, as we worked to protect the federally threatened Bog Turtle and create young forest habitat for Northern Bobwhite. Golden-winged Warbler, and hundreds of other at-risk species. It enabled the restoration of our maritime forests and Delaware Watershed lands, and the research aimed at conserving urban natural landscapes. It reinforced our vigilance of offshore wind energy, encouraging policies that consider the needs of migratory species while advancing renewable energy, and it supported investigation on two continents to uncover threats to the Semipalmated Sandpiper and

The partnership continues with Public Service
Electric & Gas along their powerline rights-of-way in
the Highlands where specific management guidance has been
developed and implemented to conserve breeding habitat for the
Golden-winged Warbler and hundreds of declining wildlife species.