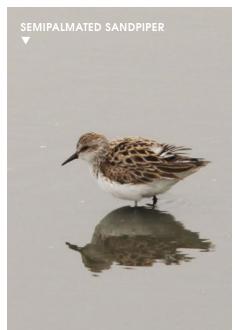

In 2019, investment in New Jersey Audubon was strong, as we worked to protect the federally threatened Bog Turtle and create young forest habitat for Northern Bobwhite. Golden-winged Warbler, and hundreds of other at-risk species. It enabled the restoration of our maritime forests and Delaware Watershed lands, and the research aimed at conserving urban natural landscapes. It reinforced our vigilance of offshore wind energy, encouraging policies that consider the needs of migratory species while advancing renewable energy, and it supported investigation on two continents to uncover threats to the Semipalmated Sandpiper and

Leading a national coalition of conservation groups and pharmaceutical companies to recover shorebirds and horseshoe crabs.

Automated tracking stations installed in Brazil to monitor Semipalmated Sandpipers at their wintering habitats; solar-powered radio transmitters monitor these birds in Delaware Bay, and aerial surveys of wintering shorebirds along Brazil's north and northeast coasts.

Curtail shorebird hunting in Suriname, French Guiana, and Brazil, and develop Best Management Practices to reduce the impacts of shrimp farming in northern Brazil.

Monitor the response of beachnesting birds to habitat restoration at Stone Harbor Point, with active nests holding promise for American Oystercatcher, Piping Plover, and other severely declining species.