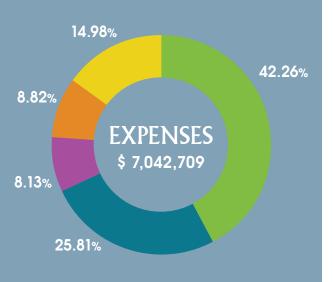

# 2019 REVENUE AND EXPENSES

46.81% CONTRIBUTIONS
26.24% GRANTS AND CONTRACTS
16.13% PROGRAM INCOME
5.67% MEMBERSHIP DUES
3.01% SALE OF MERCHANDISE (NET)
2.14% INVESTMENT INCOME

42.26% EDUCATION AND SANCTUARIES

25.81% STEWARDSHIP 8.13% RESEARCH

8.82% MANAGEMENT & GENERAL

14.98% FUNDRAISING