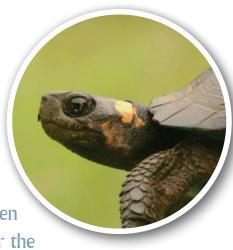

In 2019, investment in New Jersey Audubon was strong, as we worked to protect the federally threatened Bog Turtle and create young forest habitat for Northern Bobwhite. Golden-winged Warbler, and hundreds of other at-risk species. It enabled the restoration of our maritime forests and Delaware Watershed lands, and the research aimed at conserving urban natural landscapes. It reinforced our vigilance of offshore wind energy, encouraging policies that consider the needs of migratory species while advancing renewable energy, and it supported investigation on two continents to uncover threats to the Semipalmated Sandpiper and

Wetlands restored to natural function benefiting the Federally Threatened Bog Turtle.

Native trees planted to establish river side forest buffer in northwestern New Jersey, Native shrubs planted in Salem County to support wetland and Bog Turtle habitat restoration, cattle fencing installed to protect wetland habitat benefiting American Black Duck, and restoration of the forest at Cape May Point State Park.