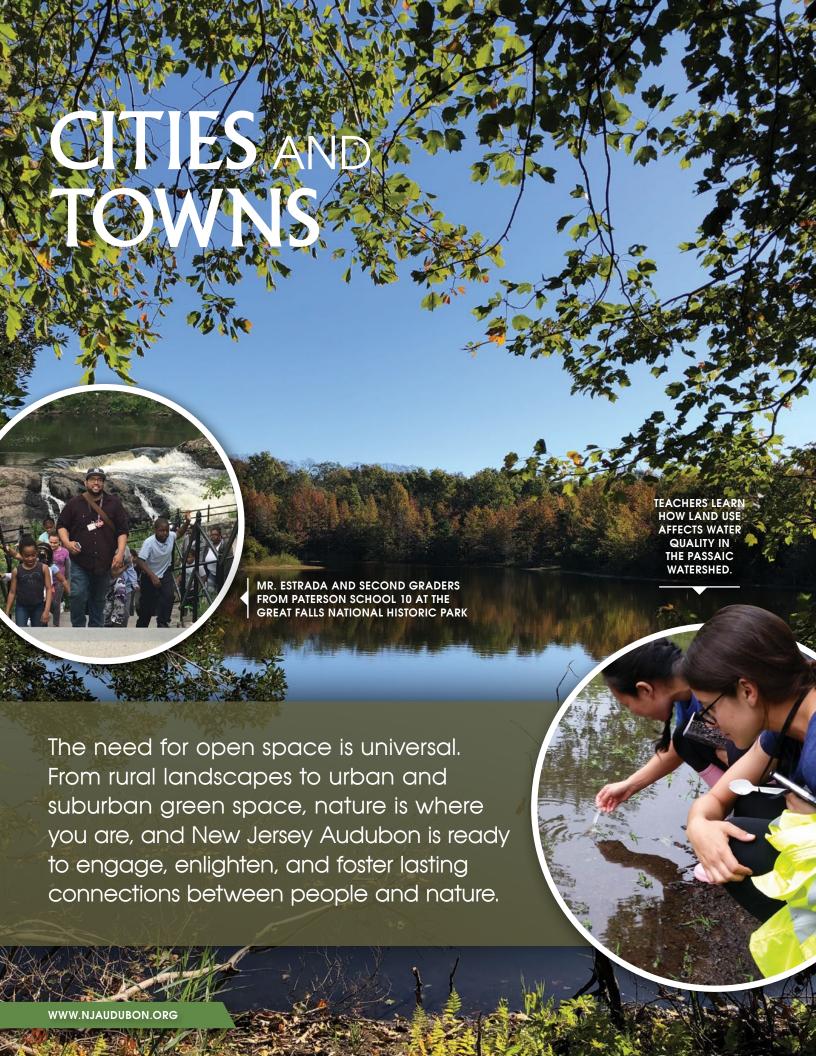

New Jersey Audubon nature centers host 53,000 visitors; our migration watches invite 28,000 to experience the spectacle of migration and connect with nature.

Communities across the state embrace nature study - from urban neighborhoods to rural villages.