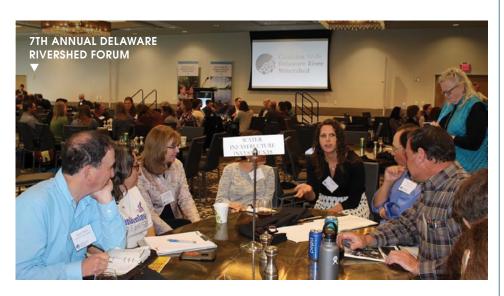

other declining shorebirds. It extended our leadership in the Coalition for the Delaware River Watershed and the Keep It Green Coalition, which achieved critical federal funding for watershed and open space protection. Simply put, investment in New Jersey Audubon inspires hope.

The Coalition for the Delaware River Watershed advocated for \$6 million in federal funding through the Delaware River Basin Restoration Program.

Advocacy to stop environmental rollbacks, such as the opening of offshore lease areas for offshore oil and gas exploration and development, and Clean Water Act rollbacks.