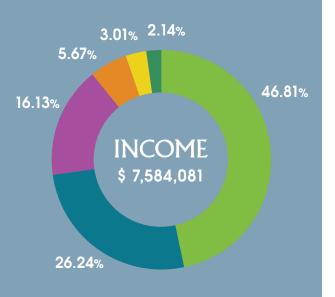

# 2019 REVENUE AND EXPENSES

46.81% CONTRIBUTIONS
26.24% GRANTS AND CONTRACTS
16.13% PROGRAM INCOME
5.67% MEMBERSHIP DUES
3.01% SALE OF MERCHANDISE (NET)
2.14% INVESTMENT INCOME

42.26% EDUCATION AND SANCTUARIES