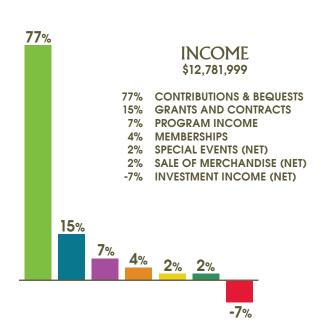

R NATURE CENTERS, MIGRATION WATCHES, AND TRAILS

New Jersey Audubon ENGAGED MORE THAN

# THREE MILLION PEOPLE

through a diversified platform of communications, outreach, and direct programming

TOTAL MEMBERSHIP 14,517



WE CONNECTED WITH

68 PRIVATE LANDOWNERS,

through our stewardship work

We connected with 30 private landowners and

RESTORED 34 ACRES

OF TIDAL MARSH HABITAT AND STOPOVER HABITAT

on the Cape May Peninsula.



More than

**VOLUNTEERS** logged over

**HOURS** 

assisting with every facet of New Jersey Audubon's mission.

WE ENGAGED WITH CLOSE TO

**TEACHERS WHO IMPACTED OVER** 

**STUDENTS** 

in Science, Technology, Engineering, Art, and Math (STEAM) learning.

# TO VIEW ENTIRE ANNUAL REPORT PLEASE VISIT WWW.NJAUDUBON.ORG/ANNUAL-REPORT



### 2022 REVENUE AND EXPENSES



# EXPENSES \$ 7,259,361 33% EDUCATION AND SANCTUARIES 24% STEWARDSHIP 14% RESEARCH 10% MANAGEMENT & GENERAL 19% FUNDRAISING 33% 24% 19% 14% 10%



SUMMER CAMPERS Photo courtesy of New Jersey Audubon Archives



CAPE MAY SPRING FESTIVAL VOLUNTEERS AND FESTIVAL GOERS Photo by Ting Gigimo



PRESCRIBED BURN Photo By Kristen Meistrell

#### **NEW JERSEY AUDUBON HEADQUARTERS**

9 Hardscrabble Road Bernardsville, NJ 07924 | 908.396.7405 | hq@njaudubon.org

# **Lorrimer Sanctuary** 790 Ewing Avenue

Franklin Lakes, NJ 07417 908.481.4090 lorrimer@njaudubon.org

#### Scherman-Hoffman Wildlife Sanctuary

11 Hardscrabble Road Bernardsville, NJ 07924 908.369.7409 scherman-hoffman @njaudubon.org

# Center for Research and Education

600 Route 47 N Cape May Court House, NJ 08210 609.246.3681 cmbo2@nja