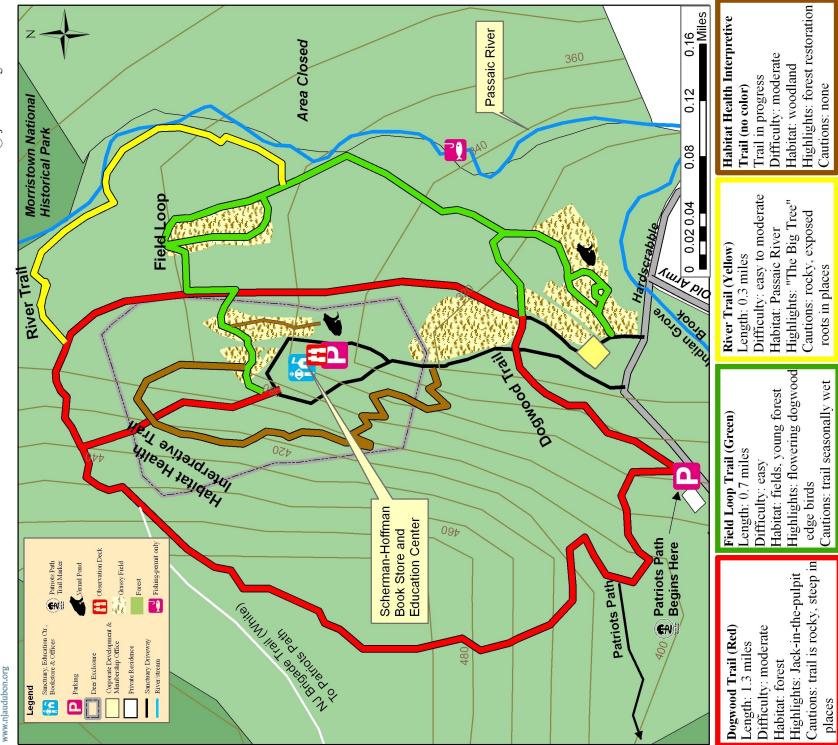

Trails are marked with colored blazes on trees corresponding to the color shown on the map legend.

# Scherman Hoffman Wildlife Sanctuary Hiking Trails and Landscape Features

If you have any questions regarding this property contact: New Jersey Audubon 11 Hardscrabble Road Bernardsville, NJ 07924 908-396-6386 www.njaudubon.org shws@njaudubon.org

This map was created by New Jersey Audubon Society June 2006. Landscape features are from NJDEP GIS coverages. Trails were created from GPS and topographic maps. Animals, Public Hunting, Trapping, Woodcutting, Motorized Vehicles. Fishing by Special Permit Only. NJAS Prohibits: Littering, Pets, Alcoholic Beverages, Smoking, Horses, Bikes, Collection of Plants or