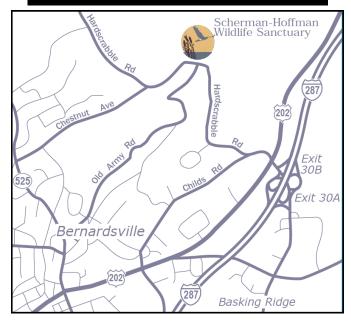

**From Route 287**: take exit 30B (Bernardsville) Bear right onto N. Maple Ave. Go through traffic light at Route 202/Morristown Rd.; after light N. Maple Ave. becomes Childs Rd. After a short distance, bear right at the fork onto Hardscrabble Rd. The driveway is approximately 1 mile down Hardscrabble Rd. on the right.

**From the Chester area (Route 24)**: take Rt. 24 east through Mendham. Watch for the New Jersey Audubon sign at Tempe Wick Rd. Turn right onto Tempe Wick Rd. Continue for approx. 2 miles. Turn right opposite the pond onto Leddell Rd. At the next stop sign turn left onto Hardscrabble Rd. The driveway is approximately 1 1/4 mile ahead on the left.

<u>At times when the Hoffman Center is closed</u>, Trails may be accessed from the Scherman Parking Lot located about 1/4 west of the driveway on Hardscrabble Rd.

### **Road Map**