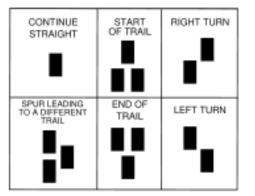

Trails are marked with colored blazes on trees corresponding to the color shown on the map legend.