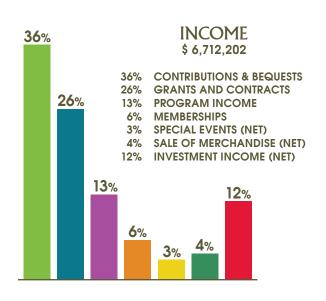

000 CHILDREN AND ADULTS.

More than **60,000** PEOPLE VISITED OUR NATURE CENTERS, MIGRATION WATCHES, AND TRAILS.

New Jersey Audubon migration watch counters logged

tallying over 250 SPECIES and more than 1.6 MILLION BIRDS.

of forest, grassland, agricultural land, and wetland habitat

WERE RESTORED, of which 43 ACRES ARE ON PRIVATE LAND. TOTAL MEMBERSHIP

14,258

New Jersey Audubon co-leads the

HORSESHOE CRAB RECOVERY COALITION.

which is in its 3RD YEAR.

The Coalition now has more than

**ORGANIZATIONS.** 



Engaged nearly 1,500 TEACHERS through professional

development, who impacted more than  $65\,100$ 

in SCIENCE, TECHNOLOGY, ENGINEERING, ART, and MATH (STEAM) LEARNING

# TO VIEW ENTIRE ANNUAL REPORT PLEASE VISIT WWW.NJAUDUBON.ORG/ANNUAL-REPORT



### 2023 REVENUE AND EXPENSES



### EXPENSES \$ 7,124,861

38% EDUCATION AND SANCTUARIES

26% STEWARDSHIP 10% RESEARCH

11% MANAGEMENT & GENERAL

15% FUNDRAISING





PRAIRIE WARBLER CARRYING FOOD Photo by Kristin Mylecraine



SUMMER CAMPER
Photo courtesy of New Jersey
Audubon Archives



SWAMP PINK Photo by Danielle Bara



RICH KAUFFELD SPEAKING ALONGSIDE ALEX IRELAND AND JASON BIGLER AT A PRESIDENT'S CIRCLE EVENT AT JASON'S HOME Photo by Tom Stokes

### **NEW JERSEY AUDUBON HEADQUARTERS**

9 Hardscrabble Road Bernardsville, NJ 07924 | 908.396.7405 | hq@njaudubon.org

**Nature Center of** 

Lorrimer Sanctuary 790 Ewing Avenue Franklin Lakes, NJ 07417 908.481.4090 lorrimer@njaudubon.org

Wildlife Sanctuary
11 Hardscrabble Road
Bernardsville, NJ 07924
908.369.7409
scherman-hoffman
@njaudubon.org

Scherman-Hoffman

Cap